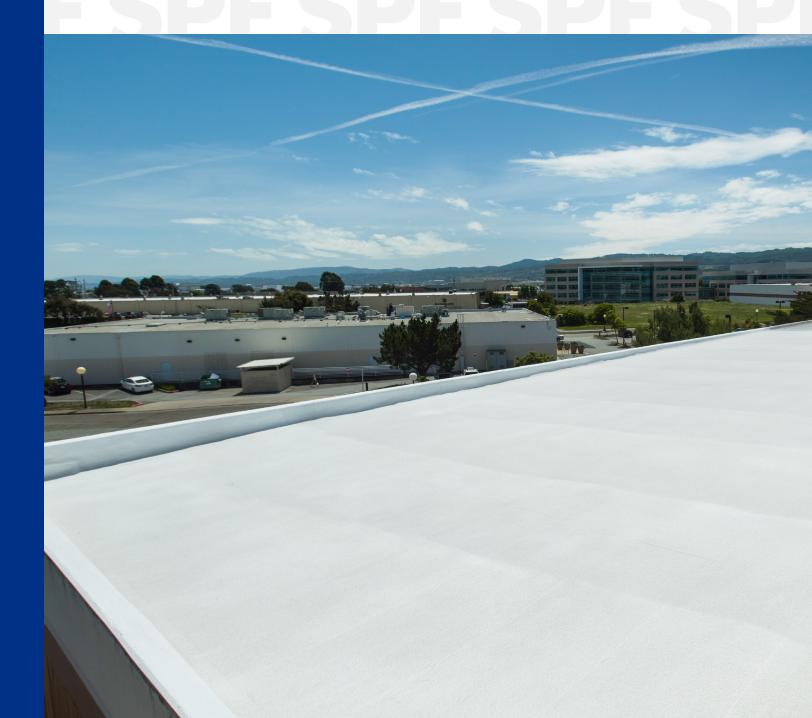

# Spray Polyurethane Foam Roof Systems

**KM Coatings'** spray-applied polyurethane foam (SPF) roof systems offer sustainability and high performance. No seams, no fasteners, self-flashing system that can be re-coated and renewed to extend the life of the roof. The highly reflective top coat surface works with the insulation to reduce roof temperatures and thermal stress. This system eliminates thermal bridging, adds superior insulation properties for improved building energy efficiency and indoor environment.