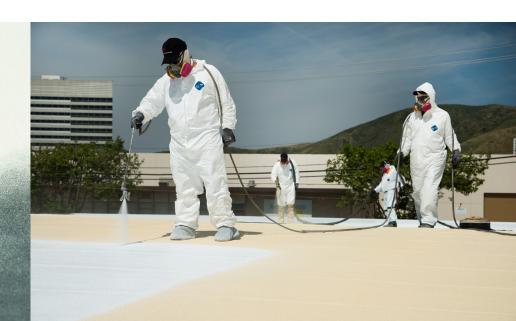

# Spray Polyurethane Foam Roof Systems

**KM Coatings'** spray-applied polyurethane foam (SPF) roof systems offer sustainability and high performance. No seams, no fasteners, self-flashing system that can be re-coated and renewed to extend the life of the roof. The highly reflective top coat surface works with the insulation to reduce roof temperatures and thermal stress. This system eliminates thermal bridging, adds superior insulation properties for improved building energy efficiency and indoor environment.

#### **Features**

- Highest insulation values R value 6.3/in
- Air barrier, insulation and roofing system in a single application
- Can be applied over most existing substrates and retrofit installations
- Seamless and self-flashing
- Long lifespan