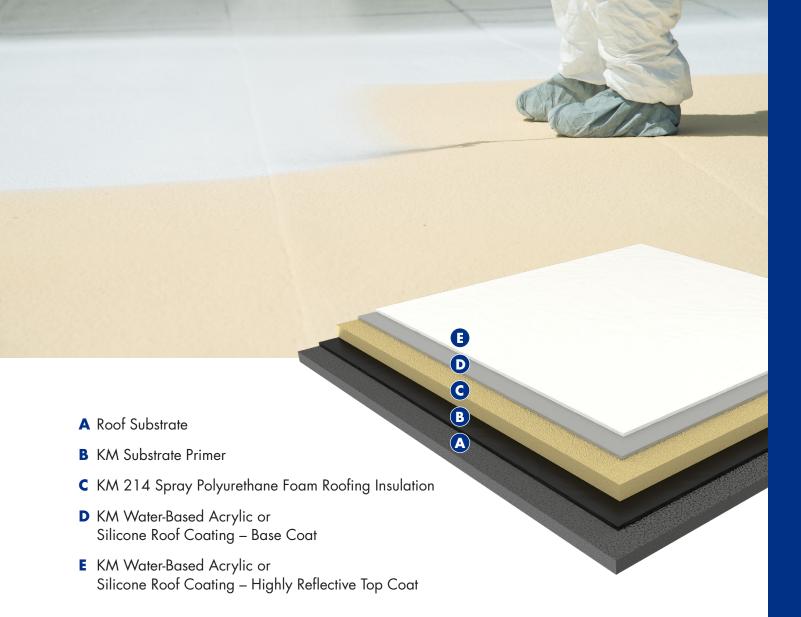

# Spray Polyurethane Foam Roof Systems

**KM Coatings'** spray-applied polyurethane foam (SPF) roof systems offer sustainability and high performance. No seams, no fasteners, self-flashing system that can be re-coated and renewed to extend the life of the roof. The highly reflective top coat surface works with the insulation to reduce roof temperatures and thermal stress. This system eliminates thermal bridging, adds superior insulation properties for improved building energy efficiency and indoor environment.

#### **Features**

- Highest insulation values R value 6.3/in
- Air barrier, insulation and roofing system in a single application
- Can be applied over most existing substrates and retrofit installations
- Seamless and self-flashing
- Long lifespan