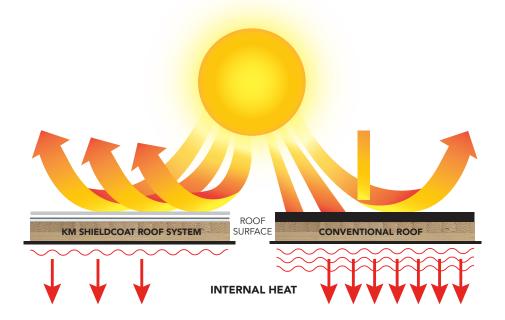

# Why choose the KM SHIELDCOAT ROOF SYSTEM?

The **KM SHIELDCOAT ROOF SYSTEM** is easy to install and maintain. It is a durable and environmentally friendly solution that can extend the service life of an existing roof by 5-20 years, preventing the need for a roof tear-off.

- Lowers building energy and maintenance costs
- Cool roof solution
- Tear, puncture and uplift resistant
- Environmentally-friendly, low VOC and UV Stable
- Can be used to comply with 2016 Title 24 Part 6 Cool Roof Requirements