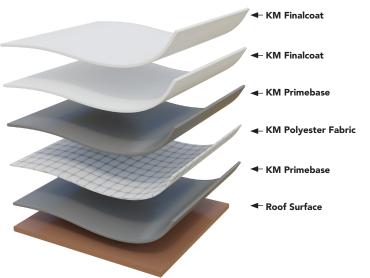

The **KM SHIELDCOAT ROOF SYSTEM** is a layered, durable and seamless roof system that consists of:

- KM Primebase a grey-tinted water-based elastomeric coating designed to protect and seal a variety of roof systems
- An embedded layer of KM Polyester Fabric with elevated strength and elongation properties
- KM Finalcoat a water-based elastomeric coating designed to provide protection from UV and other weather exposures