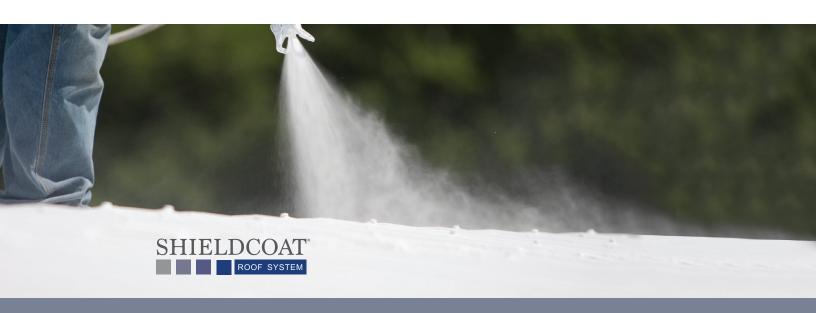

#### What are the methods of application?

Apply using a brush, roller or airless sprayer