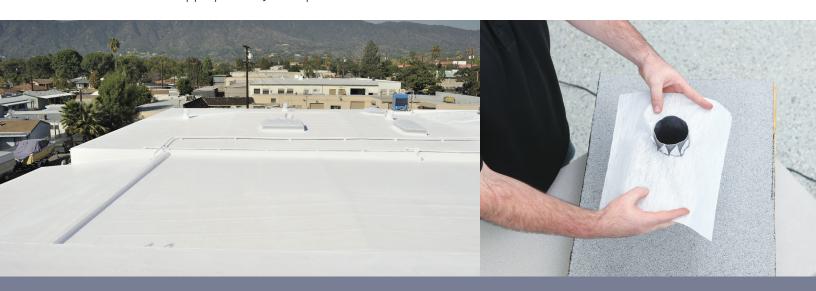

For optimum results seal joints, vents and roof mounted equipment with KM Acrylicaulk. Existing roofs require detailed analysis to determine the most appropriate layers of protection.