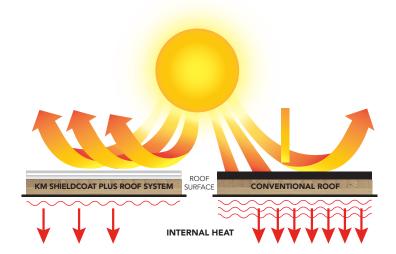

## **Sustainable Roofing Solution**

Elastomeric roof coatings bring roofs back to life, offering your customers a cost-effective solution that extends the life of the roof and decreases impact on the environment. Elastomeric coatings not only delay the roof tear-off process, but also improve roof performance. **KM SHIELDCOAT PLUS ROOF SYSTEM** can transform any roof system into an energy efficient one, minimizing building heating and cooling cost.

### **Low Temperature Flexibility**

**KM SHIELDCOAT PLUS** allows the roof to withstand thermal expansion and contraction during high summer temperatures, as well as cold winter weather. Outstanding low-temperature flexibility properties meet all ASTM D6083 requirements. This system also provides excellent dirt pickup resistance and better weather resistance than typical elastomeric roof coating systems.