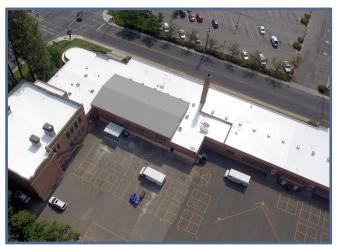

Extend the lifespan of your roof with the KM SHIELDCOAT® PLUS ROOF SYSTEM, 100% pure acrylic, liquid-applied waterproofing system that cures to form a monolithic membrane when applied over the entire roof surface. KM SHIELDCOAT PLUS protects roofs against leaks and allows the roof to expand and contract repeatedly.

## **Sustainable Roofing Solution**

Elastomeric roof coatings bring roofs back to life, offering your customers a cost-effective solution that extends the life of the roof and decreases impact on the environment. Elastomeric coatings not only delay the roof tear-off process, but also improve roof performance. **KM SHIELDCOAT PLUS ROOF SYSTEM** can transform any roof system into an energy efficient one, minimizing building heating and cooling cost.