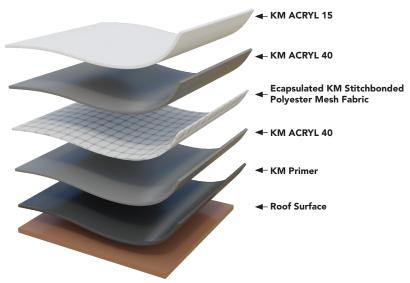

#### The KM SHIELDCOAT PLUS ROOF SYSTEM

is a layered, durable and seamless roof system that consists of:

#### KM Primer

KM Primers are specifically formulated for most types of existing roof surfaces.

 Encapsulated KM Stitchbonded Polyester Mesh Fabric with elevated strength and elongation properties.

#### • KM Acryl 40

An elastomeric coating with 100% acrylic resin. It is applied prior to the roof system top coat and has exceptional resistance to tears and punctures. Available in standard colors and in a high-solids version (KM Acryl 40-HS).

#### KM Acryl 15

A premium grade, 100% acrylic elastomeric coating. This waterbased coating is used for the top layer of the roof system to provide protection from UV, cold temperatures and other weather exposures. Available in standard and semi standard colors, also in a quick-set version (KM Acryl 15-QS). If a high tensile top coat option is needed, use KM Acryl 85.

### What are the roof system components?

KM Primer, KM Acryl 40, KM Acryl 15, KM Stitchbonded Polyester Mesh Fabric, KM Acrylicaulk