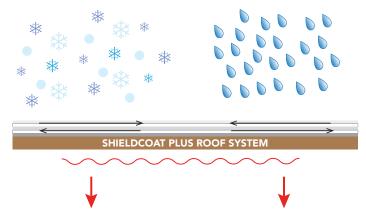

Extend the lifespan of your roof with the KM SHIELDCOAT® PLUS ROOF SYSTEM, 100% pure acrylic, liquid-applied waterproofing system that cures to form a monolithic membrane when applied over the entire roof surface. KM SHIELDCOAT PLUS protects roofs against leaks and allows the roof to expand and contract repeatedly.

### **Low Temperature Flexibility**

**KM SHIELDCOAT PLUS** allows the roof to withstand thermal expansion and contraction during high summer temperatures, as well as cold winter weather. Outstanding low-temperature flexibility properties meet all ASTM D6083 requirements. This system also provides excellent dirt pickup resistance and better weather resistance than typical elastomeric roof coating systems.