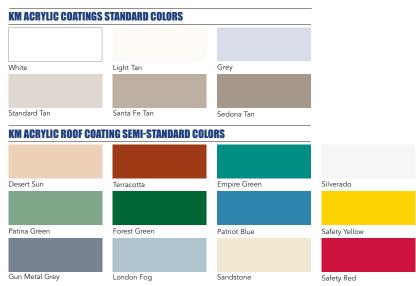

#### What colors are available?

The system featuring KM Acryl 15 top coat is available in standard and semi-standard colors

Color samples in this chart may not match 100% to their physical color due to printing variances. Contact KM Coatings if an exact match is required. (602) 253-1168