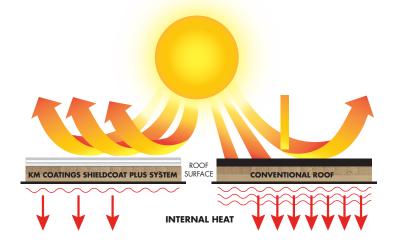

# **Prolong the Life of the Roof!**

Elastomeric roof coatings are durable, sustainable roofing solutions that add longevity to roofs. Manufactured as water-based or solventbased, roof coatings provide premium protection for rooftops and improve the overall aesthetics of buildings. When a highly reflective roof coating is applied to a roof, it decreases the temperature of the roof resulting in energy savings for the building owner. Roof coatings are easy to use and can be applied to a wide range of substrates.

# **Sustainable Roofing Solution**

Elastomeric roof coatings bring roofs back to life, offering your customers a cost-effective solution that extends the life of the roof and decreases impact on the environment. Elastomeric coatings not only delay the roof tear-off process, but also improve roof performance. KM Shieldcoat Plus roof system can transform any roof system into an energy efficient one, minimizing building heating and cooling cost.

#### Low Temperature Flexibility

**KM SHIELDCOAT PLUS** allows the roof to withstand thermal expansion and contraction during high summer temperatures, as well as cold winter weather. Outstanding low-temperature flexibility properties meet all ASTM-D6083 requirements. This system also provides excellent dirt pickup resistance and better weather resistance than typical elastomeric roof coating systems.