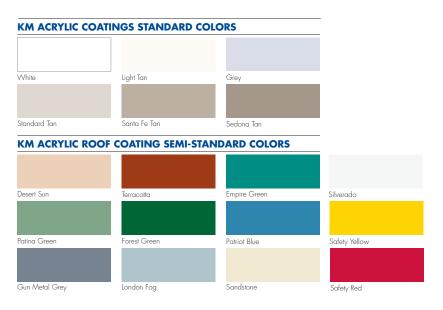

### What colors are available?

The system featuring KM Acryl 15 top coat is available in standard and semi-standard colors.

#### • KM Acryl 15

A premium grade, 100% acrylic elastomeric coating. This water-based coating is used for the top layer of the roof system to provide protection from UV and other cold weather exposure. Available in standard and semi standard colors, also in a quick-set version (KM Acryl 15-QS). If a high tensile top coat option is needed, use KM Acryl 85.