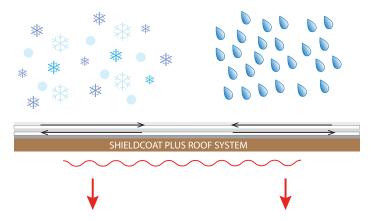

#### Low Temperature Flexibility

**KM SHIELDCOAT PLUS** allows the roof to withstand thermal expansion and contraction during high summer temperatures, as well as cold winter weather. Outstanding low-temperature flexibility properties meet all ASTM-D6083 requirements. This system also provides excellent dirt pickup resistance and better weather resistance than typical elastomeric roof coating systems.