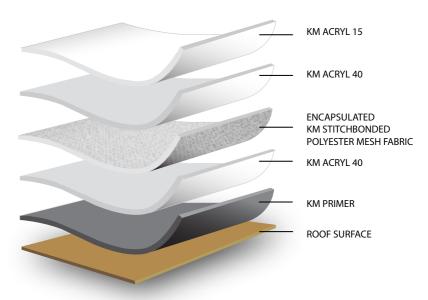

#### The KM SHIELDCOAT PLUS ROOF SYSTEM

is a layered, durable and seamless roof system that consists of:

#### • KM Primer

KM Primers are specifically formulated for most types of existing roof surfaces.

 Encapsulated KM Stitchbonded Polyester Mesh Fabric with elevated strength and elongation properties.

#### • KM Acryl 40

An elastomeric coating with 100% acrylic resin. It is applied prior to the roof system top coat and has exceptional resistance to tears and punctures. Available in standard colors and in a high-solids version (KM Acryl 40-HS).

#### • KM Acryl 15

A premium grade, 100% acrylic elastomeric coating. This water-based coating is used for the top layer of the roof system to provide protection from UV and other cold weather exposure. Available in standard and semi standard colors, also in a quick-set version (KM Acryl 15-QS). If a high tensile top coat option is needed, use KM Acryl 85.